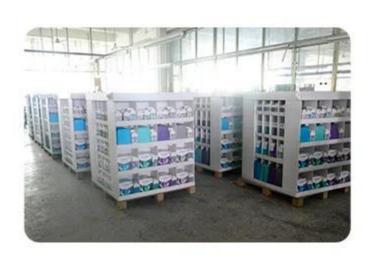

#### Packaging & Shipping

# PALLETIZE

 Palletize: Pack each compornents on pallet, so clients can unpack and assemble the displays in the warehouse easily, it helps client to save lots of packing cost in the mean time.