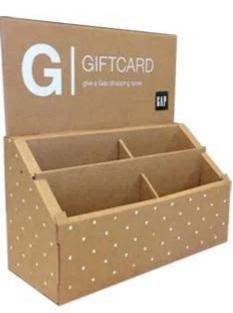

#### **Cardboard Greeting Card Display Stand**

Cardboard greeting card display stand is printed with 4C colors, and surface lamination is high glossy lamination, make the magazine display looks pretty amazing, help your client to pick up your books at first glance.

Also, the Cardboard greeting card display stand can be flat packed, it will help you save the shipment room and charge very much, and the assembly instruction will be provided fro easier assembly once your retailer's receive.

So, the Cardboard greeting card display stand is widely used in chain stores and supermarkets.

Also, as you can see, the display is in simple structure, the cost for this stand is lower than standard bookstore display stand.