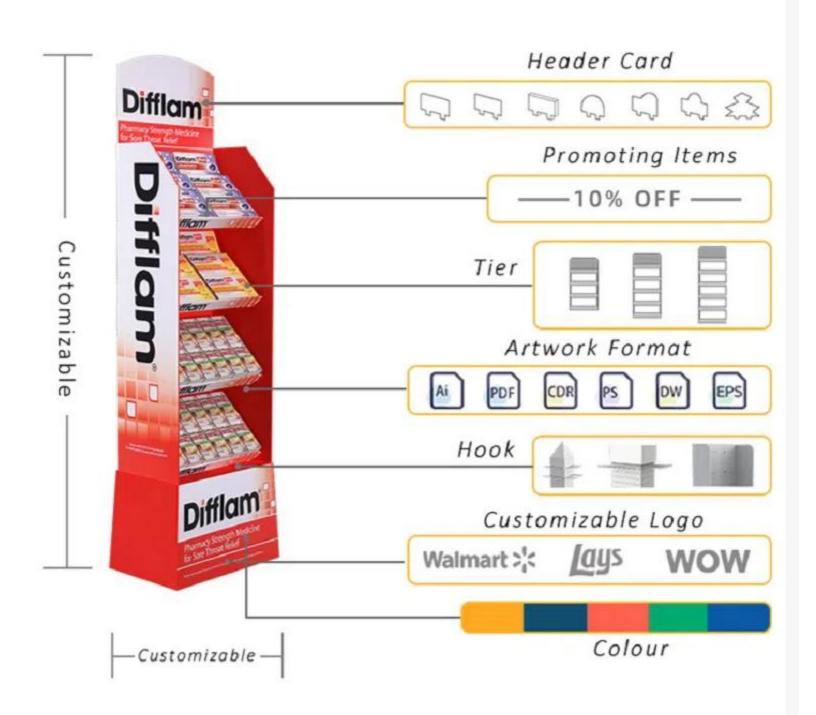

#### **DISPLAY ADVANTAGES**

100% Customization Including structure, size, printing, lamination, etc.

Offset Printing 4C CMYK offset printing + high glossy/matt lamination.

100% Green Material Whole display is made out of recyclable cardboard material

Competitive Price WOW control full production lines in house which secure favorable prices & high quality.

Strong & Sturdy Apply great design to reinforce whole stand to ensure loading capacity 30+ per shelf.

Fulfillment Service Available WOW is able to help you to load your products into display stand before shipment.