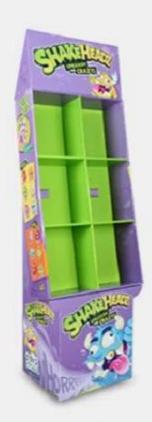

#### **Cardboard Greeting Card Display Stand**

Cardboard greeting card display stand is printed with 4C colors, and surface lamination is high glossy lamination, make the magazine display looks pretty amazing, help your client to pick up your books at first glance.

Also, the Cardboard greeting card display stand can be flat packed, it will help you save the shipment room and charge very much, and the assembly instruction will be provided fro easier assembly once your retailer's receive.

So, the Cardboard greeting card display stand is widely used in chain stores and supermarkets.

Also, as you can see, the display is in simple structure, the cost for this stand is lower than standard bookstore display stand.