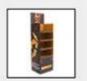

#### **Cardboard Greeting Card Display Stand**

Cardboard greeting card display stand is printed with 4C colors, and surface lamination is high glossy lamination, make the magazine display looks pretty amazing, help your client to pick up your books at first glance.

Also, the Cardboard greeting card display stand can be flat packed, it will help you save the shipment room and charge very much, and the assembly instruction will be provided fro easier assembly once your retailer's receive.

So, the Cardboard greeting card display stand is widely used in chain stores and supermarkets.

Also, as you can see, the display is in simple structure, the cost for this stand is lower than standard bookstore display stand.