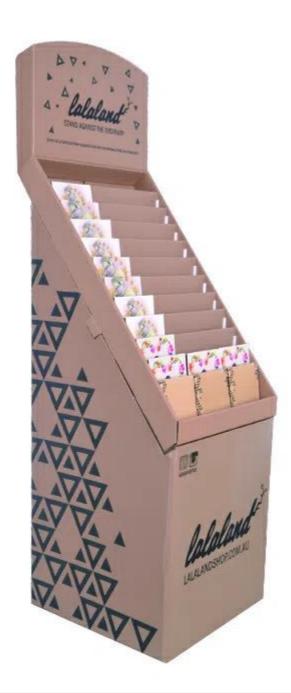

#### **Cardboard Greeting Card Display Stand**

Cardboard greeting card display stand is printed with 4C colors, and surface lamination is high glossy lamination, make the magazine display looks pretty amazing, help your client to pick up your books at first glance.

Also, the Cardboard greeting card display stand can be flat packed, it will help you save the shipment room and charge very much, and the assembly instruction will be provided fro easier assembly once your retailer's receive.

So, the Cardboard greeting card display stand is widely used in chain stores and supermarkets.

Also, as you can see, the display is in simple structure, the cost for this stand is lower than standard bookstore display stand.