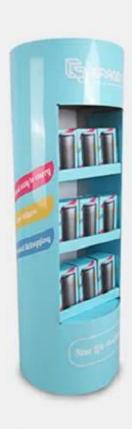

#### **Cardboard Greeting Card Display Stand**

Cardboard greeting card display stand is printed with 4C colors, and surface lamination is high glossy lamination, make the magazine display looks pretty amazing, help your client to pick up your books at first glance.

Also, the Cardboard greeting card display stand can be flat packed, it will help you save the shipment room and charge very much, and the assembly instruction will be provided fro easier assembly once your retailer's receive.

So, the Cardboard greeting card display stand is widely used in chain stores and supermarkets.

Also, as you can see, the display is in simple structure, the cost for this stand is lower than standard bookstore display stand.