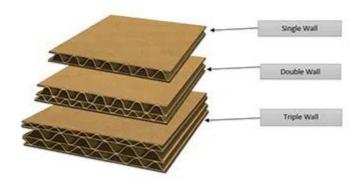

#### PRODUCT INFORMATION

Details of cardboard greeting card display stand are:

| Material           | CTU: 300gsm CCNB + E flute;Reinforced cardboard:Raw BC flute                                                               |
|--------------------|----------------------------------------------------------------------------------------------------------------------------|
| Printing           | Gloss Laminate - Full Colour Printing                                                                                      |
| Size               | Customized/Depending on Products Size                                                                                      |
| MOQ                | 1 pcs for sample order. More quantity, more cheaper                                                                        |
| Usage              | Exhibitions, Supermarkets, Chain stores, Shops, Advertising and Promotions                                                 |
| Design Support     | Can offer design plan based on requirements, make 3D drawings and engineer die-line drawings                               |
| Sample Time        | Cardboard display: 1-3 days after design or artwork confirmed. Other display: 7-10 days after design or artwork confirmed. |
| Production<br>Time | One to 4 weeks from the date that sample is approved and deposit is received based on different projects.<br>Negotiable.   |
| Packaging          | We can design flat packed to save cost or as per your requirements.                                                        |
| Shipping           | EXW, FOB, CIF, DDU, DDP.                                                                                                   |
| Payment<br>Terms   | PayPal, Western union. T/T: 30% Deposit+70% balance before shipment.                                                       |
| Remarks I          | All trademarks shown here are for reference purposes only. They are the property of their respective owners                |