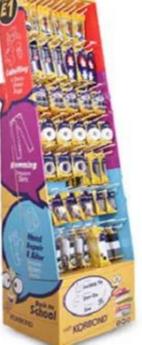

#### **Cardboard Greeting Card Display Stand**

Cardboard greeting card display stand is printed with 4C colors, and surface lamination is high glossy lamination, make the magazine display looks pretty amazing, help your client to pick up your books at first glance.

Also, the Cardboard greeting card display stand can be flat packed, it will help you save the shipment room and charge very much, and the assembly instruction will be provided fro easier assembly once your retailer's receive.

So, the Cardboard greeting card display stand is widely used in chain stores and supermarkets.

Also, as you can see, the display is in simple structure, the cost for this stand is lower than standard bookstore display stand.