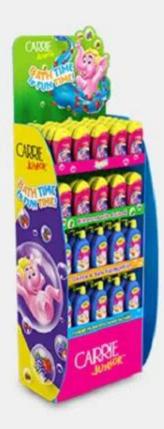

#### **Cardboard Greeting Card Display Stand**

Cardboard greeting card display stand is printed with 4C colors, and surface lamination is high glossy lamination, make the magazine display looks pretty amazing, help your client to pick up your books at first glance.

Also, the Cardboard greeting card display stand can be flat packed, it will help you save the shipment room and charge very much, and the assembly instruction will be provided fro easier assembly once your retailer's receive.

So, the Cardboard greeting card display stand is widely used in chain stores and supermarkets.

Also, as you can see, the display is in simple structure, the cost for this stand is lower than standard bookstore display stand.